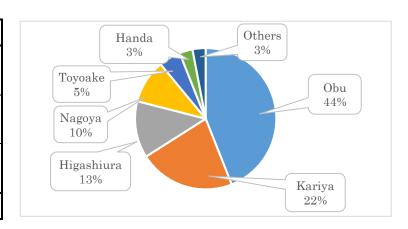

### **Demographics**

|                | Boys | Girls | Total |  |
|----------------|------|-------|-------|--|
| First Graders  | 105  | 105   | 230   |  |
| (6 Classis)    | 125  | 105   |       |  |
| Second Graders | 122  | 114   | 236   |  |
| (6 Classis)    | 122  | 114   |       |  |
| Third Graders  | 110  | 0.4   | 909   |  |
| (6 Classis)    | 118  | 84    | 202   |  |
| Total          | 365  | 303   | 668   |  |